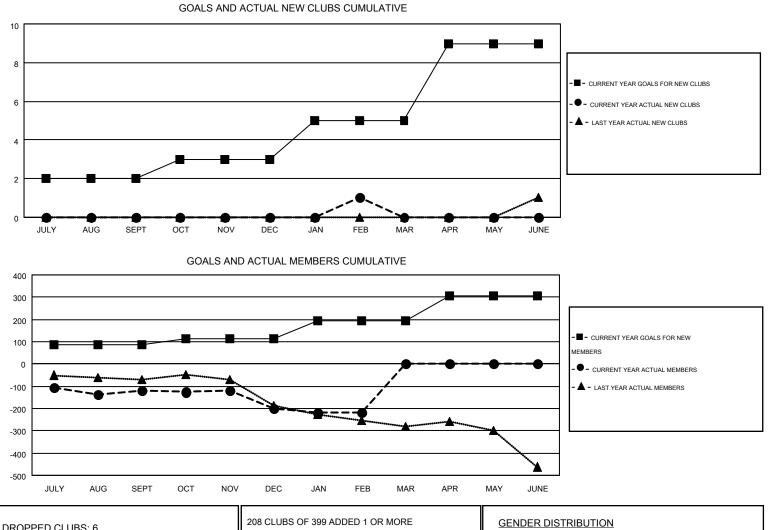

## GMT: THOMAS MATNEY

| -             |                  | Clubs             |                  |                  | Members               |                    |                                        |                    |                  |  |
|---------------|------------------|-------------------|------------------|------------------|-----------------------|--------------------|----------------------------------------|--------------------|------------------|--|
|               | RESU             | LTS FOR 2015-2016 | i                |                  | RESULTS FOR 2015-2016 |                    |                                        |                    |                  |  |
| QUARTER       | NEW CLUB<br>GOAL | NEW CLUBS         | DROPPED<br>CLUBS | NET<br>GAIN/LOSS | QUARTER               | NEW MEMBER<br>GOAL | CHARTER AND<br>NEW<br>MEMBERS<br>ADDED | DROPPED<br>MEMBERS | NET<br>GAIN/LOSS |  |
| JULY/AUG/SEPT | 2                | 0                 | 2                | -2               | JULY/AUG/SEPT         | 87                 | 202                                    | 321                | -119             |  |
| OCT/NOV/DEC   | 1                | 0                 | 3                | -3               | OCT/NOV/DEC           | 25                 | 203                                    | 285                | -82              |  |
| JAN/FEB/MAR   | 2                | 1                 | 1                | 0                | JAN/FEB/MAR           | 83                 | 156                                    | 172                | -16              |  |
| APR/MAY/JUNE  | 4                | 0                 | 0                | 0                | APR/MAY/JUNE          | 112                | 0                                      | 0                  | 0                |  |

| DROPPED CLUBS: 6 |     | 208 CLUBS OF 399 ADDED 1 OR MORE | GENDER DISTRIBUTION |                |       |
|------------------|-----|----------------------------------|---------------------|----------------|-------|
|                  |     | NEW MEMBERS                      | MALE                | 7,591 (73.17%) |       |
|                  |     |                                  | FEMALE              | 2,784 (26.83%) |       |
| DROPPED MEMBERS  |     |                                  |                     |                |       |
| DECEASED         | 123 | CLICK HERE FOR HEALTH            |                     |                | 0.050 |
| CLUB CANCELLED   | 25  | ASSESSMENT DATA                  | FAMILY UNIT MEMBERS | 2,350          |       |
| OTHER            | 627 |                                  | HEAD OF HOUSEHOLD   |                | 1,148 |
| TOTAL            | 775 |                                  | NON-HEAD OF HOUSE   | 1,202          |       |
|                  |     |                                  |                     |                |       |